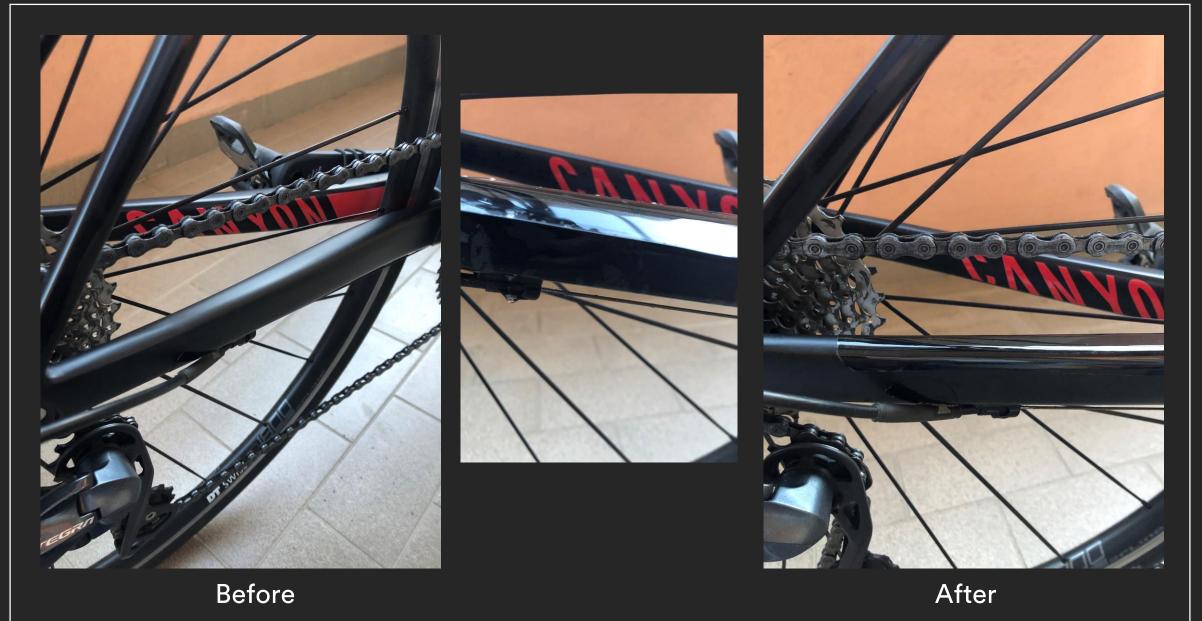

## 3M<sup>™</sup> Scotchgard<sup>™</sup> Paint Protection Film Gloss Pro Series 4.0 SGH6PRO

Example of application on a bike.

Before

After

High impact areas of the frame: the film protects from stone chips and scratches.

Film helps to protect as well from chain oil/grease.

Film type: 3M<sup>™</sup> Scotchgard<sup>™</sup> Paint Protection Film Gloss Pro Series 4.0 SGH6PRO 50 mm width