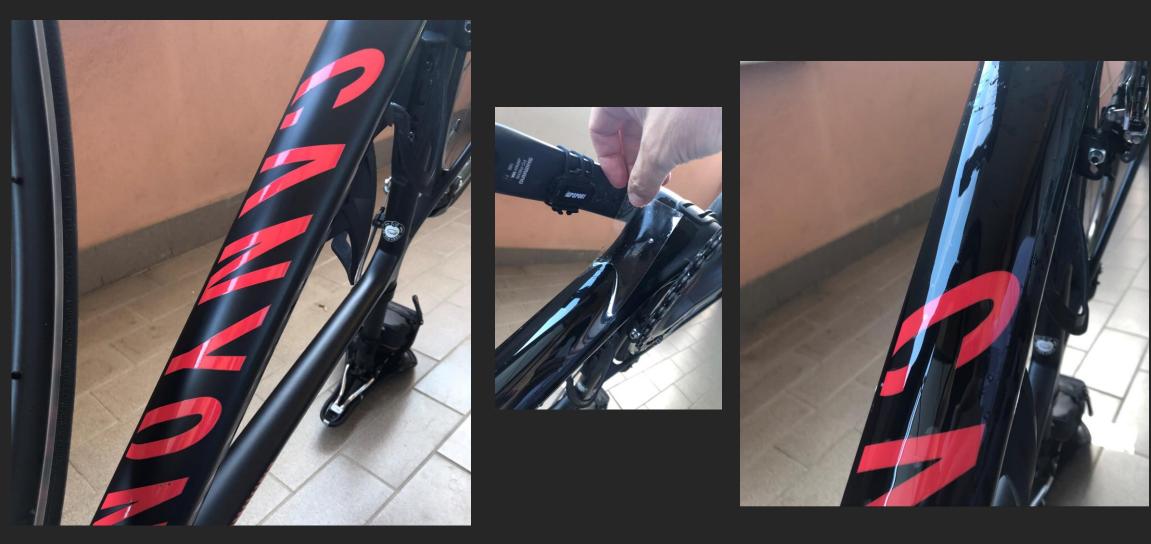

## 3M<sup>™</sup> Scotchgard<sup>™</sup> Paint Protection Film Gloss Pro Series 4.0 SGH6PRO

Example of application on a bike.

Before

After

High impact areas of the frame: the film protects from stone chips and scratches.

Film helps to protect as well from chain oil/grease.

Film type: 3M<sup>™</sup> Scotchgard<sup>™</sup> Paint Protection Film Gloss Pro Series 4.0 SGH6PRO 50 mm width